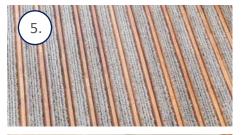

- Timber battens with acoustic material behind
- 2. Black 'Can' downlights
- 3. Powder coated metal mesh balustrade
- 4. Linear Led strip feature lighting
- Entrance matting (bamboo scraper bar)
- 6. Moss wall
- 7. Concrete effect LVT flooring
- 8. Vinyl Wall Signage
- 9. Timber panel wayfinding signage

- Tubular suspended pendant, feature light
- 2. Black solid surface, wayfinding signage
- 3. Entrance Matting (Metal scraper bar)
- 4. Linear Led strip feature lighting, slot detail.
- 5. Powder coated metal mesh balustrade
- Acoustic panels, wall covering
- 7. Vinyl Wall Signage
- 8. Up and down wall lights.
- 9. Timber effect LVT flooring