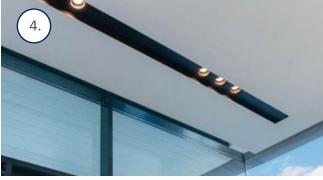

- Timber battens with acoustic material behind
- 2. Black 'Can' downlights
- 3. Powder coated metal mesh balustrade
- 4. Linear Led strip feature lighting
- Entrance matting (bamboo scraper bar)
- 6. Moss wall
- 7. Concrete effect LVT flooring
- 8. Vinyl Wall Signage
- 9. Timber panel wayfinding signage

- Tubular suspended pendant, feature light
- 2. Black solid surface, wayfinding signage
- 3. Entrance Matting (Metal scraper bar)
- 4. Linear Led strip feature lighting, slot detail.
- 5. Powder coated metal mesh balustrade
- Acoustic panels, wall covering
- 7. Vinyl Wall Signage
- 8. Up and down wall lights.
- 9. Timber effect LVT flooring