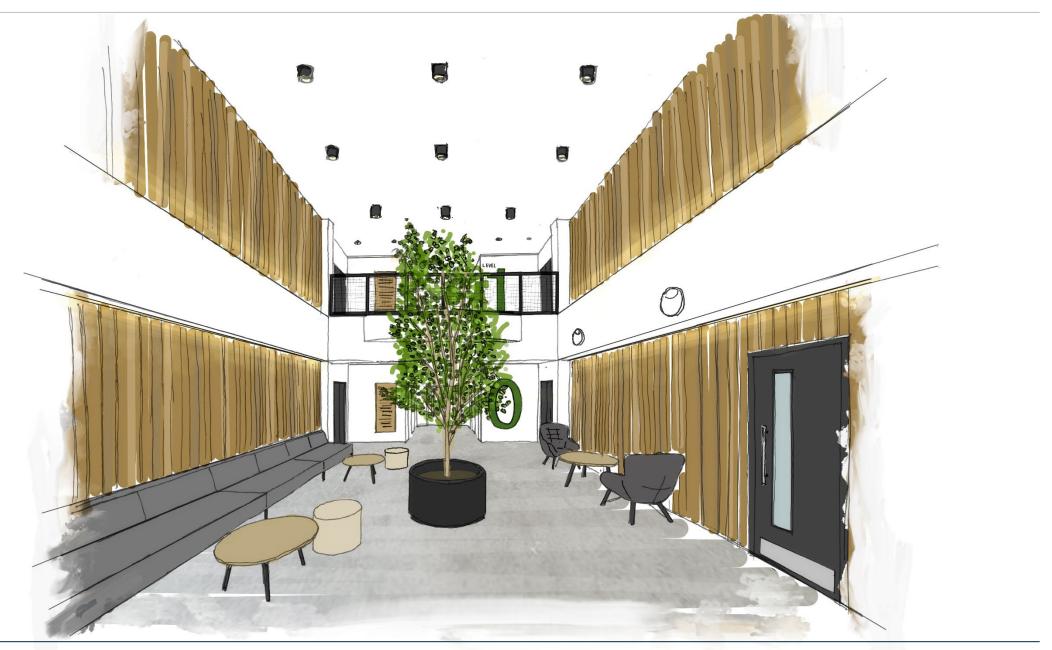

## SCOPE OF WORKS

- Ground Floor-

Reception
Core Area
Male WCs
Female WCs

- First Floor -

Core Area Male WCs Female WCs - Second Floor -

Core Area Male WCs Female WCs

- New lighting throughout core areas.
- Lay-in grid ceiling to core area to be replaced with plasterboard MF ceiling.

- Timber battens with acoustic material behind
- 2. Black 'Can' downlights
- 3. Powder coated metal mesh balustrade
- 4. Linear Led strip feature lighting
- Entrance matting (bamboo scraper bar)
- 6. Moss wall
- 7. Concrete effect LVT flooring
- 8. Vinyl Wall Signage
- 9. Timber panel wayfinding signage

- Tubular suspended pendant, feature light
- 2. Black solid surface, wayfinding signage
- 3. Entrance Matting (Metal scraper bar)
- 4. Linear Led strip feature lighting, slot detail.
- 5. Powder coated metal mesh balustrade
- Acoustic panels, wall covering
- 7. Vinyl Wall Signage
- 8. Up and down wall lights.
- 9. Timber effect LVT flooring