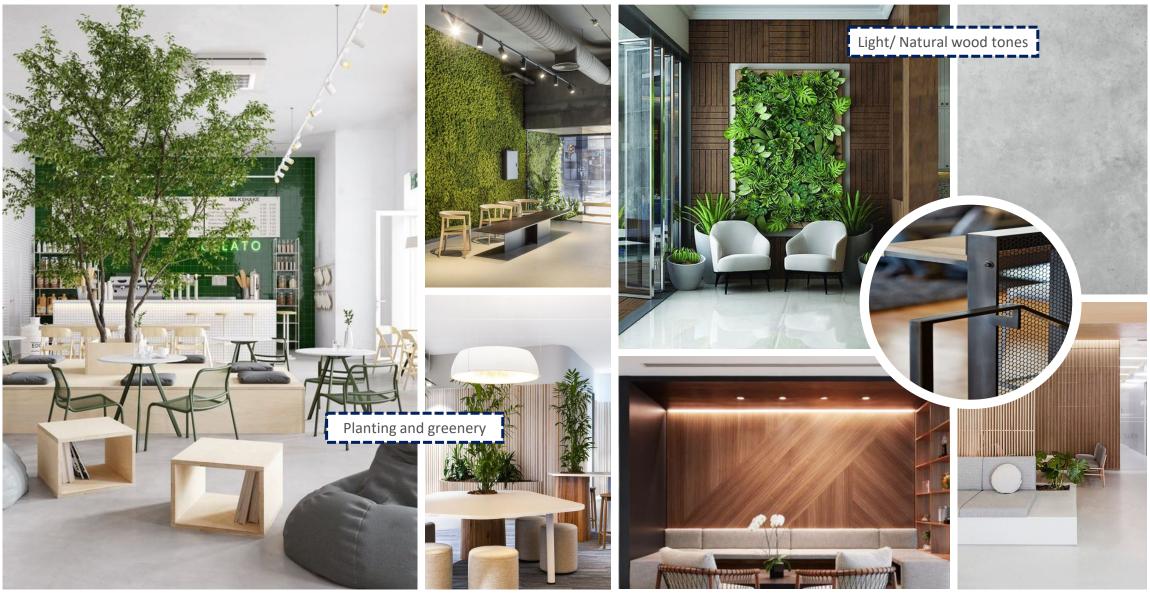

## SCOPE OF WORKS

- Ground Floor-

Reception
Core Area
Male WCs
Female WCs

- First Floor -

Core Area Male WCs Female WCs - Second Floor -

Core Area Male WCs Female WCs

- New lighting throughout core areas.
- Lay-in grid ceiling to core area to be replaced with plasterboard MF ceiling.

- Timber battens with acoustic material behind
- 2. Black 'Can' downlights
- 3. Powder coated metal mesh balustrade
- 4. Linear Led strip feature lighting
- Entrance matting (bamboo scraper bar)
- 6. Moss wall
- 7. Concrete effect LVT flooring
- 8. Vinyl Wall Signage
- 9. Timber panel wayfinding signage

- Tubular suspended pendant, feature light
- 2. Black solid surface, wayfinding signage
- 3. Entrance Matting (Metal scraper bar)
- 4. Linear Led strip feature lighting, slot detail.
- 5. Powder coated metal mesh balustrade
- Acoustic panels, wall covering
- 7. Vinyl Wall Signage
- 8. Up and down wall lights.
- 9. Timber effect LVT flooring