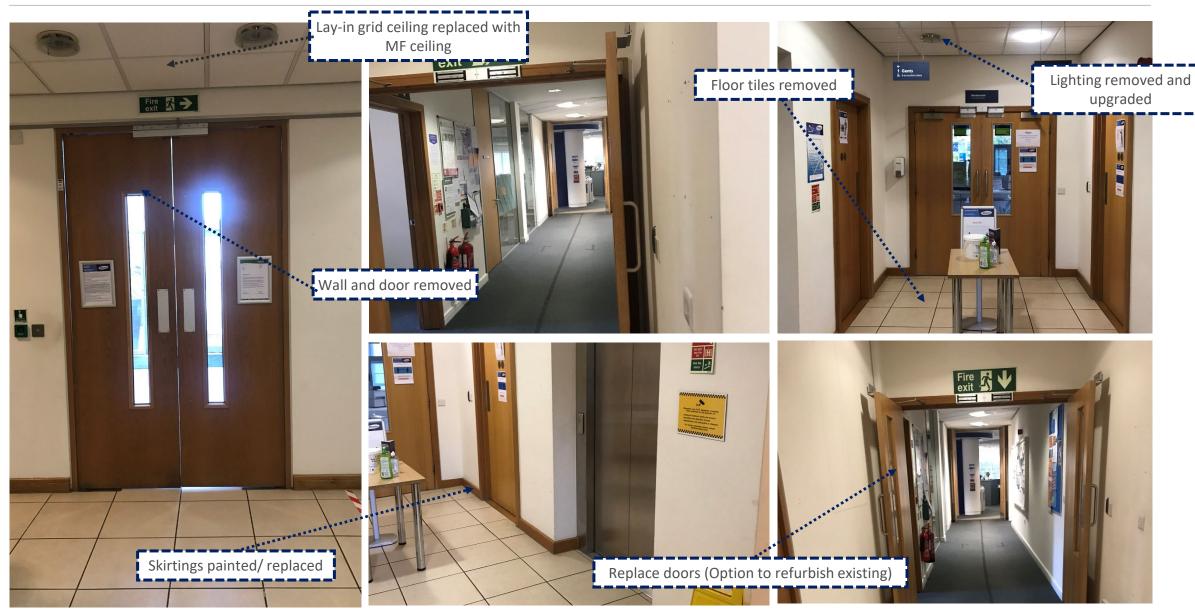

## SCOPE OF WORKS

- Ground Floor-

Reception
Core Area
Male WCs
Female WCs

- First Floor -

Core Area Male WCs Female WCs - Second Floor -

Core Area Male WCs Female WCs

- New lighting throughout core areas.
- Lay-in grid ceiling to core area to be replaced with plasterboard MF ceiling.