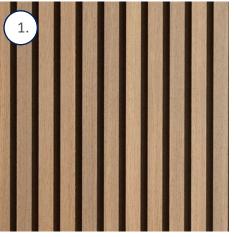

- Timber battens with acoustic material behind
- 2. Black 'Can' downlights
- 3. Powder coated metal mesh balustrade
- 4. Linear Led strip feature lighting
- Entrance matting (bamboo scraper bar)
- 6. Moss wall
- 7. Concrete effect LVT flooring
- 8. Vinyl Wall Signage
- 9. Timber panel wayfinding signage

- Tubular suspended pendant, feature light
- 2. Black solid surface, wayfinding signage
- 3. Entrance Matting (Metal scraper bar)
- 4. Linear Led strip feature lighting, slot detail.
- 5. Powder coated metal mesh balustrade
- Acoustic panels, wall covering
- 7. Vinyl Wall Signage
- 8. Up and down wall lights.
- 9. Timber effect LVT flooring