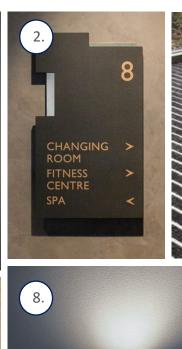

- Timber battens with acoustic material behind
- 2. Black 'Can' downlights
- 3. Powder coated metal mesh balustrade
- 4. Linear Led strip feature lighting
- Entrance matting (bamboo scraper bar)
- 6. Moss wall
- 7. Concrete effect LVT flooring
- 8. Vinyl Wall Signage
- 9. Timber panel wayfinding signage

- Tubular suspended pendant, feature light
- 2. Black solid surface, wayfinding signage
- 3. Entrance Matting (Metal scraper bar)
- 4. Linear Led strip feature lighting, slot detail.
- 5. Powder coated metal mesh balustrade
- Acoustic panels, wall covering
- 7. Vinyl Wall Signage
- 8. Up and down wall lights.
- 9. Timber effect LVT flooring