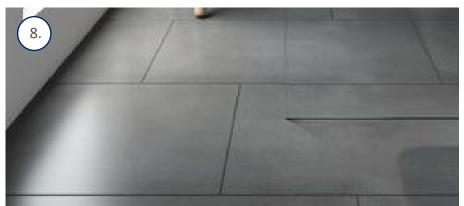

- Timber battens with acoustic material behind
- 2. Black 'Can' downlights
- 3. Powder coated metal mesh balustrade
- 4. Linear Led strip feature lighting
- Entrance matting (bamboo scraper bar)
- 6. Moss wall
- 7. Concrete effect LVT flooring
- 8. Vinyl Wall Signage
- 9. Timber panel wayfinding signage

- Tubular suspended pendant, feature light
- 2. Black solid surface, wayfinding signage
- 3. Entrance Matting (Metal scraper bar)
- 4. Linear Led strip feature lighting, slot detail.
- 5. Powder coated metal mesh balustrade
- Acoustic panels, wall covering
- 7. Vinyl Wall Signage
- 8. Up and down wall lights.
- 9. Timber effect LVT flooring