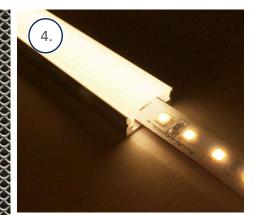

- Timber battens with acoustic material behind
- 2. Black 'Can' downlights
- 3. Powder coated metal mesh balustrade
- 4. Linear Led strip feature lighting
- Entrance matting (bamboo scraper bar)
- 6. Moss wall
- 7. Concrete effect LVT flooring
- 8. Vinyl Wall Signage
- 9. Timber panel wayfinding signage