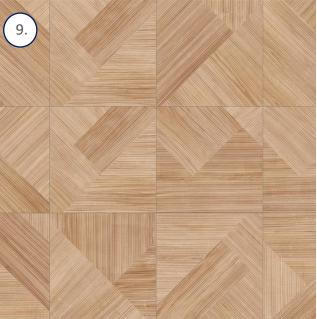

- Timber battens with acoustic material behind
- 2. Black 'Can' downlights
- 3. Powder coated metal mesh balustrade
- 4. Linear Led strip feature lighting
- Entrance matting (bamboo scraper bar)
- 6. Moss wall
- 7. Concrete effect LVT flooring
- 8. Vinyl Wall Signage
- 9. Timber panel wayfinding signage

- Tubular suspended pendant, feature light
- 2. Black solid surface, wayfinding signage
- 3. Entrance Matting (Metal scraper bar)
- 4. Linear Led strip feature lighting, slot detail.
- 5. Powder coated metal mesh balustrade
- Acoustic panels, wall covering
- 7. Vinyl Wall Signage
- 8. Up and down wall lights.
- 9. Timber effect LVT flooring