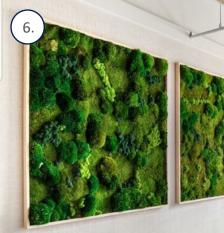

- Timber battens with acoustic material behind
- 2. Black 'Can' downlights
- 3. Powder coated metal mesh balustrade
- 4. Linear Led strip feature lighting
- Entrance matting (bamboo scraper bar)
- 6. Moss wall
- 7. Concrete effect LVT flooring
- 8. Vinyl Wall Signage
- 9. Timber panel wayfinding signage