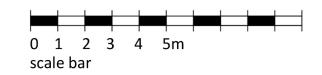

- Timber battens with acoustic material behind
- 2. Black 'Can' downlights
- 3. Powder coated metal mesh balustrade
- 4. Linear Led strip feature lighting
- Entrance matting (bamboo scraper bar)
- 6. Moss wall
- 7. Concrete effect LVT flooring
- 8. Vinyl Wall Signage
- 9. Timber panel wayfinding signage

- Tubular suspended pendant, feature light
- 2. Black solid surface, wayfinding signage
- 3. Entrance Matting (Metal scraper bar)
- 4. Linear Led strip feature lighting, slot detail.
- 5. Powder coated metal mesh balustrade
- Acoustic panels, wall covering
- 7. Vinyl Wall Signage
- 8. Up and down wall lights.
- 9. Timber effect LVT flooring