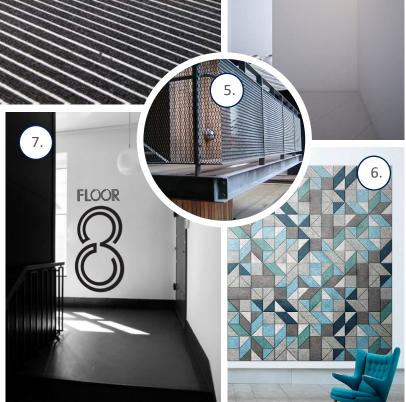

- Timber battens with acoustic material behind
- 2. Black 'Can' downlights
- 3. Powder coated metal mesh balustrade
- 4. Linear Led strip feature lighting
- Entrance matting (bamboo scraper bar)
- 6. Moss wall
- 7. Concrete effect LVT flooring
- 8. Vinyl Wall Signage
- 9. Timber panel wayfinding signage

- Tubular suspended pendant, feature light
- 2. Black solid surface, wayfinding signage
- 3. Entrance Matting (Metal scraper bar)
- 4. Linear Led strip feature lighting, slot detail.
- 5. Powder coated metal mesh balustrade
- Acoustic panels, wall covering
- 7. Vinyl Wall Signage
- 8. Up and down wall lights.
- 9. Timber effect LVT flooring