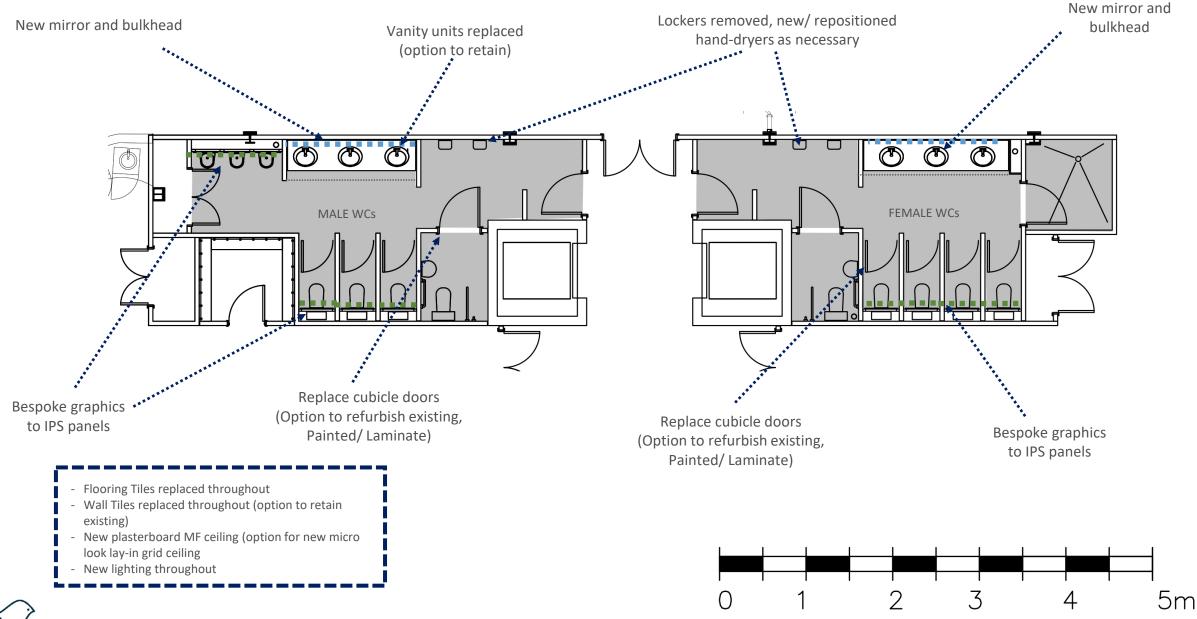

## SCOPE OF WORKS

- Ground Floor-

Reception
Core Area
Male WCs
Female WCs

- First Floor -

Core Area Male WCs Female WCs - Second Floor -

Core Area Male WCs Female WCs

- New lighting throughout core areas.
- Lay-in grid ceiling to core area to be replaced with plasterboard MF ceiling.