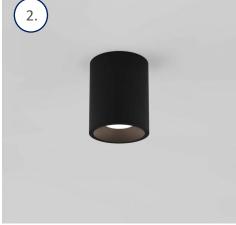

- Timber battens with acoustic material behind
- 2. Black 'Can' downlights
- 3. Powder coated metal mesh balustrade
- 4. Linear Led strip feature lighting
- Entrance matting (bamboo scraper bar)
- 6. Moss wall
- 7. Concrete effect LVT flooring
- 8. Vinyl Wall Signage
- 9. Timber panel wayfinding signage

- Tubular suspended pendant, feature light
- 2. Black solid surface, wayfinding signage
- 3. Entrance Matting (Metal scraper bar)
- 4. Linear Led strip feature lighting, slot detail.
- 5. Powder coated metal mesh balustrade
- Acoustic panels, wall covering
- 7. Vinyl Wall Signage
- 8. Up and down wall lights.
- 9. Timber effect LVT flooring