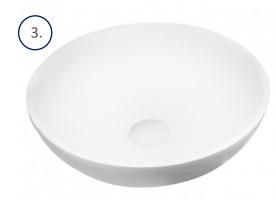

## SCOPE OF WORKS

- Ground Floor-

Reception
Core Area
Male WCs
Female WCs

- First Floor -

Core Area Male WCs Female WCs - Second Floor -

Core Area Male WCs Female WCs

- New lighting throughout core areas.
- Lay-in grid ceiling to core area to be replaced with plasterboard MF ceiling.