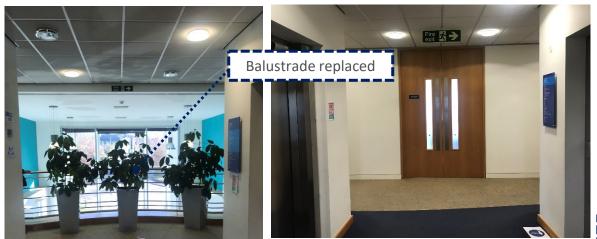

## SCOPE OF WORKS

- Ground Floor-

Reception
Core Area
Male WCs
Female WCs

- First Floor -

Core Area Male WCs Female WCs - Second Floor -

Core Area Male WCs Female WCs

- New lighting throughout core areas.
- Lay-in grid ceiling to core area to be replaced with plasterboard MF ceiling.