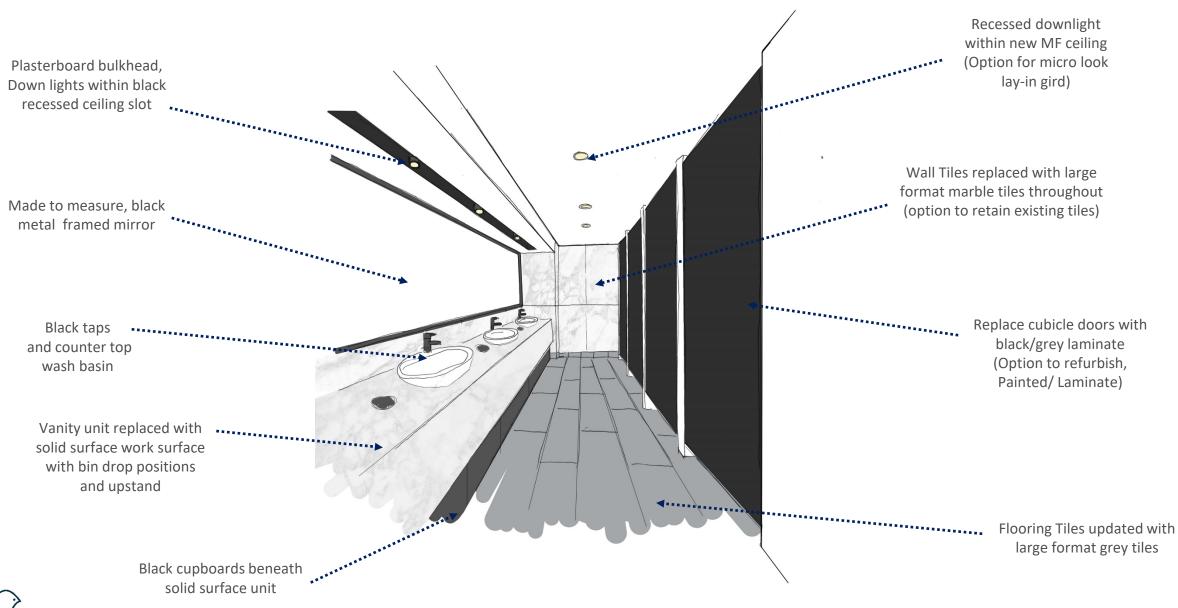

## SCOPE OF WORKS

- Ground Floor-

Reception
Core Area
Male WCs
Female WCs

- First Floor -

Core Area Male WCs Female WCs - Second Floor -

Core Area Male WCs Female WCs

- New lighting throughout core areas.
- Lay-in grid ceiling to core area to be replaced with plasterboard MF ceiling.