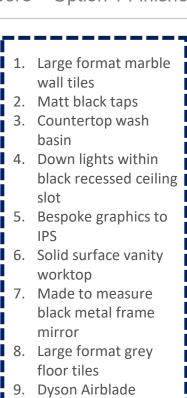

- Timber battens with acoustic material behind
- 2. Black 'Can' downlights
- 3. Powder coated metal mesh balustrade
- 4. Linear Led strip feature lighting
- Entrance matting (bamboo scraper bar)
- 6. Moss wall
- 7. Concrete effect LVT flooring
- 8. Vinyl Wall Signage
- 9. Timber panel wayfinding signage

- Tubular suspended pendant, feature light
- 2. Black solid surface, wayfinding signage
- 3. Entrance Matting (Metal scraper bar)
- 4. Linear Led strip feature lighting, slot detail.
- 5. Powder coated metal mesh balustrade
- Acoustic panels, wall covering
- 7. Vinyl Wall Signage
- 8. Up and down wall lights.
- 9. Timber effect LVT flooring