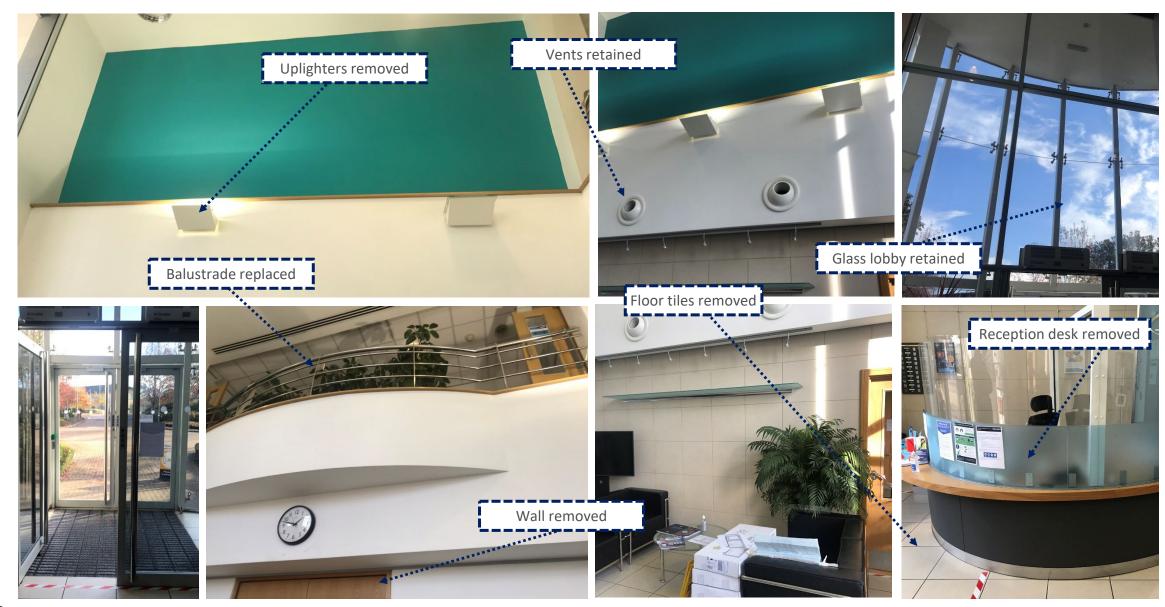

## SCOPE OF WORKS

- Ground Floor-

Reception
Core Area
Male WCs
Female WCs

- First Floor -

Core Area Male WCs Female WCs - Second Floor -

Core Area Male WCs Female WCs

- New lighting throughout core areas.
- Lay-in grid ceiling to core area to be replaced with plasterboard MF ceiling.