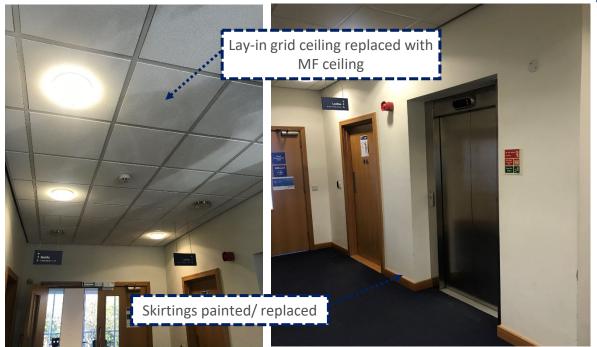

## SCOPE OF WORKS

- Ground Floor-

Reception
Core Area
Male WCs
Female WCs

- First Floor -

Core Area Male WCs Female WCs - Second Floor -

Core Area Male WCs Female WCs

- New lighting throughout core areas.
- Lay-in grid ceiling to core area to be replaced with plasterboard MF ceiling.