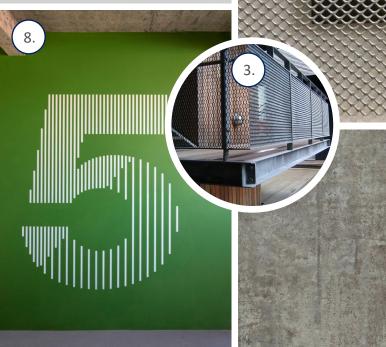

- Timber battens with acoustic material behind
- 2. Black 'Can' downlights
- 3. Powder coated metal mesh balustrade
- 4. Linear Led strip feature lighting
- Entrance matting (bamboo scraper bar)
- 6. Moss wall
- 7. Concrete effect LVT flooring
- 8. Vinyl Wall Signage
- 9. Timber panel wayfinding signage

- Tubular suspended pendant, feature light
- 2. Black solid surface, wayfinding signage
- 3. Entrance Matting (Metal scraper bar)
- 4. Linear Led strip feature lighting, slot detail.
- 5. Powder coated metal mesh balustrade
- Acoustic panels, wall covering
- 7. Vinyl Wall Signage
- 8. Up and down wall lights.
- 9. Timber effect LVT flooring