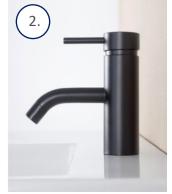

## SCOPE OF WORKS

- Ground Floor-

Reception
Core Area
Male WCs
Female WCs

- First Floor -

Core Area Male WCs Female WCs - Second Floor -

Core Area Male WCs Female WCs

- New lighting throughout core areas.
- Lay-in grid ceiling to core area to be replaced with plasterboard MF ceiling.