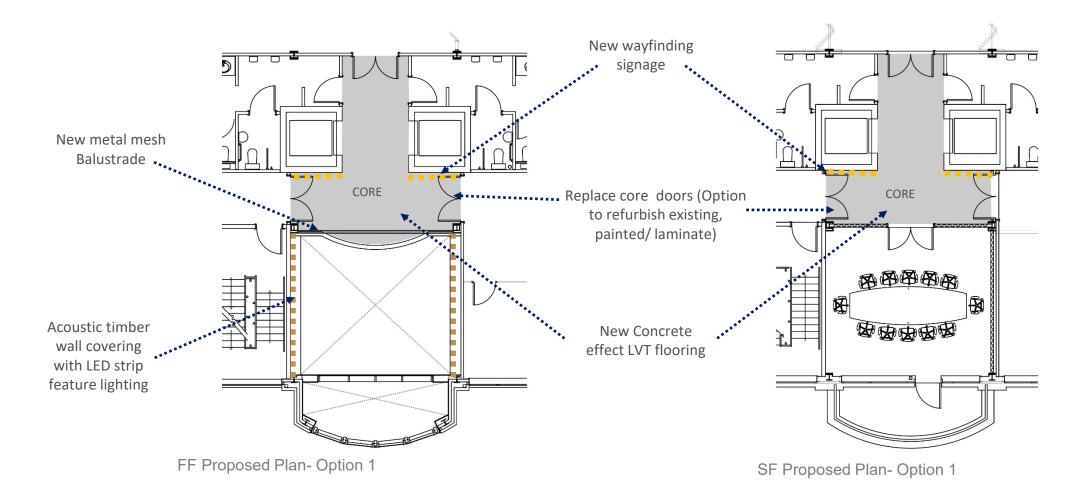

## SCOPE OF WORKS

- Ground Floor-

Reception
Core Area
Male WCs
Female WCs

- First Floor -

Core Area Male WCs Female WCs - Second Floor -

Core Area Male WCs Female WCs

- New lighting throughout core areas.
- Lay-in grid ceiling to core area to be replaced with plasterboard MF ceiling.