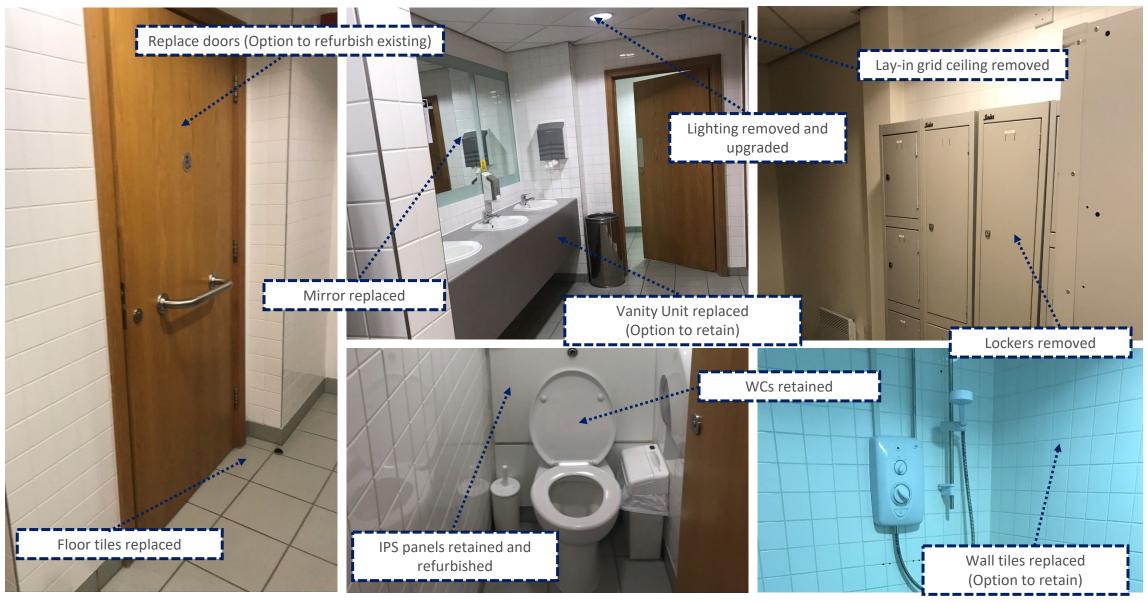

## SCOPE OF WORKS

- Ground Floor-

Reception
Core Area
Male WCs
Female WCs

- First Floor -

Core Area Male WCs Female WCs - Second Floor -

Core Area Male WCs Female WCs

- New lighting throughout core areas.
- Lay-in grid ceiling to core area to be replaced with plasterboard MF ceiling.