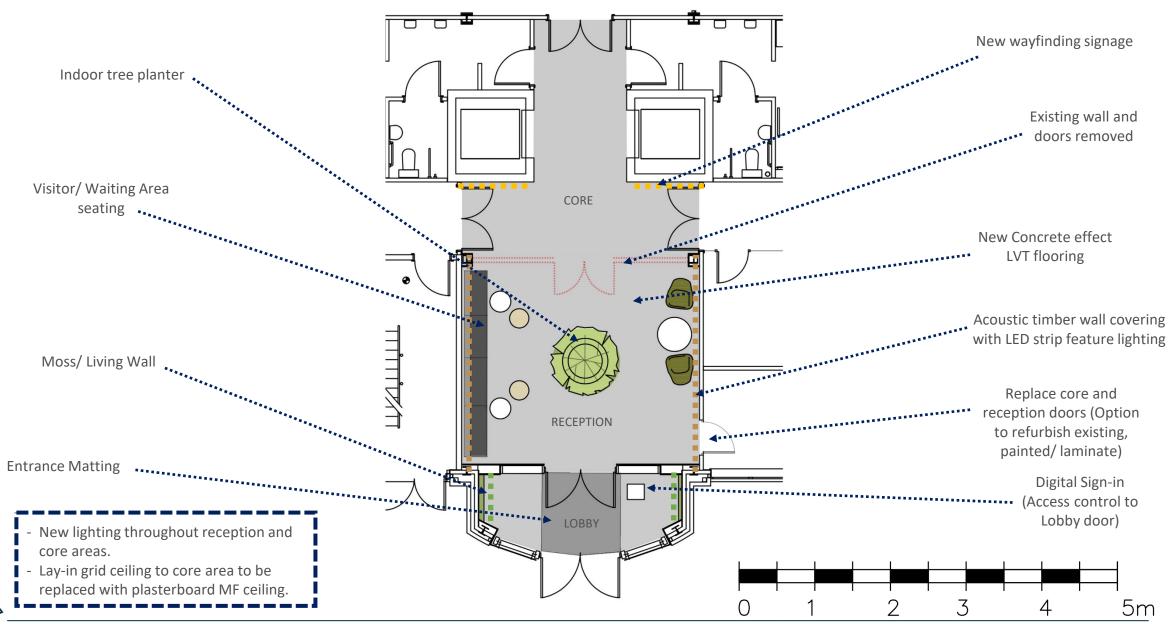

## SCOPE OF WORKS

- Ground Floor-

Reception
Core Area
Male WCs
Female WCs

- First Floor -

Core Area Male WCs Female WCs - Second Floor -

Core Area Male WCs Female WCs

- New lighting throughout core areas.
- Lay-in grid ceiling to core area to be replaced with plasterboard MF ceiling.

- Timber battens with acoustic material behind
- 2. Black 'Can' downlights
- 3. Powder coated metal mesh balustrade
- 4. Linear Led strip feature lighting
- Entrance matting (bamboo scraper bar)
- 6. Moss wall
- 7. Concrete effect LVT flooring
- 8. Vinyl Wall Signage
- 9. Timber panel wayfinding signage

- Tubular suspended pendant, feature light
- 2. Black solid surface, wayfinding signage
- 3. Entrance Matting (Metal scraper bar)
- 4. Linear Led strip feature lighting, slot detail.
- 5. Powder coated metal mesh balustrade
- Acoustic panels, wall covering
- 7. Vinyl Wall Signage
- 8. Up and down wall lights.
- 9. Timber effect LVT flooring