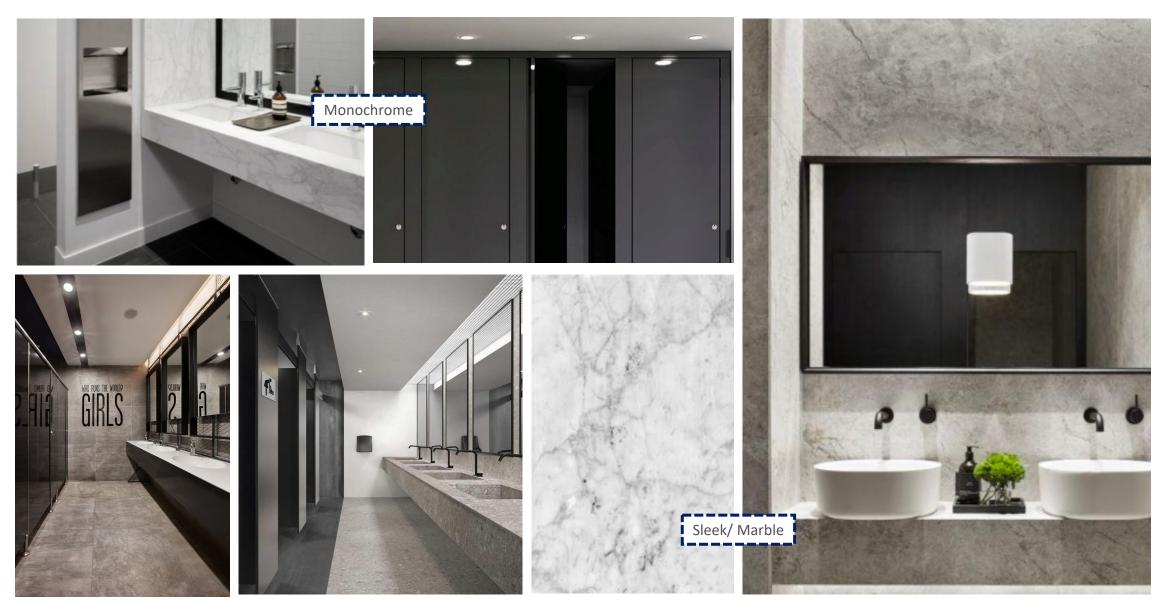

## SCOPE OF WORKS

- Ground Floor-

Reception
Core Area
Male WCs
Female WCs

- First Floor -

Core Area Male WCs Female WCs - Second Floor -

Core Area Male WCs Female WCs

- New lighting throughout core areas.
- Lay-in grid ceiling to core area to be replaced with plasterboard MF ceiling.