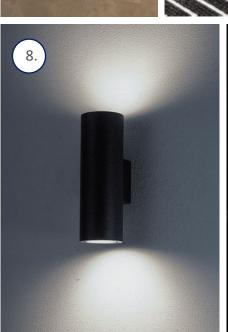

- Tubular suspended pendant, feature light
- 2. Black solid surface, wayfinding signage
- 3. Entrance Matting (Metal scraper bar)
- 4. Linear Led strip feature lighting, slot detail.
- 5. Powder coated metal mesh balustrade
- Acoustic panels, wall covering
- 7. Vinyl Wall Signage
- 8. Up and down wall lights.
- 9. Timber effect LVT flooring