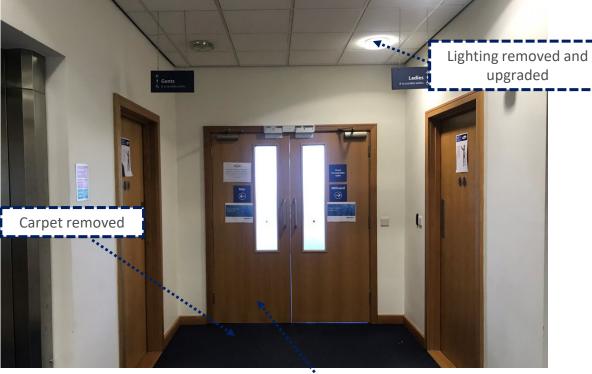

## SCOPE OF WORKS

- Ground Floor-

Reception
Core Area
Male WCs
Female WCs

- First Floor -

Core Area Male WCs Female WCs - Second Floor -

Core Area Male WCs Female WCs

- New lighting throughout core areas.
- Lay-in grid ceiling to core area to be replaced with plasterboard MF ceiling.