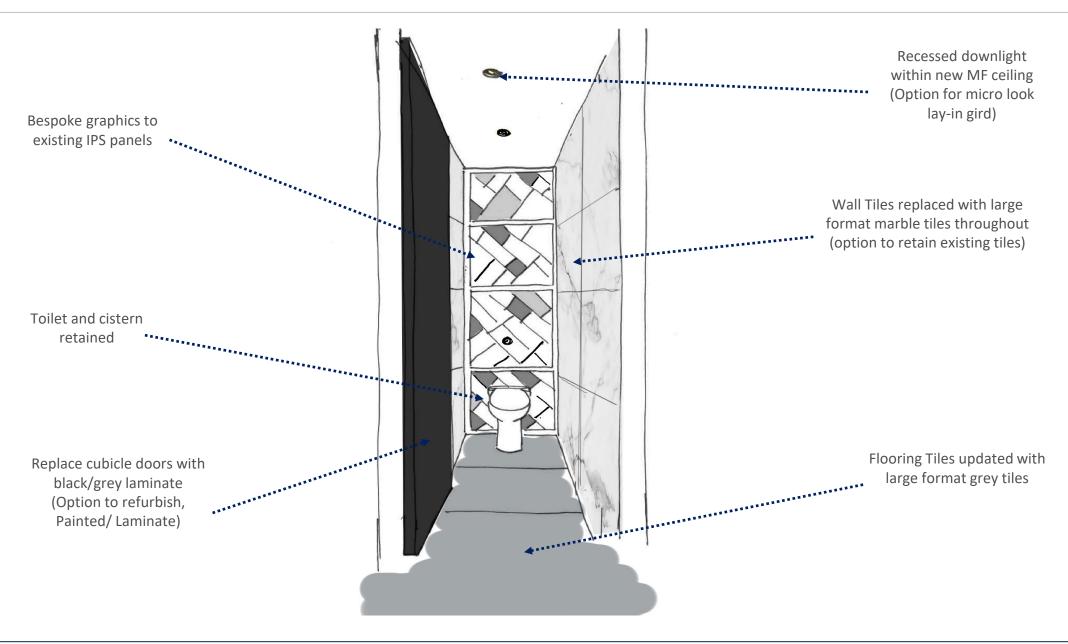

## SCOPE OF WORKS

- Ground Floor-

Reception
Core Area
Male WCs
Female WCs

- First Floor -

Core Area Male WCs Female WCs - Second Floor -

Core Area Male WCs Female WCs

- New lighting throughout core areas.
- Lay-in grid ceiling to core area to be replaced with plasterboard MF ceiling.