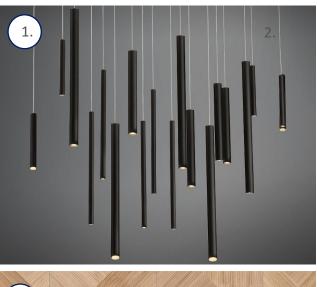

- Tubular suspended pendant, feature light
- 2. Black solid surface, wayfinding signage
- 3. Entrance Matting (Metal scraper bar)
- 4. Linear Led strip feature lighting, slot detail.
- 5. Powder coated metal mesh balustrade
- Acoustic panels, wall covering
- 7. Vinyl Wall Signage
- 8. Up and down wall lights.
- 9. Timber effect LVT flooring